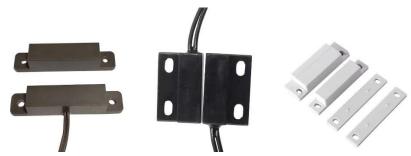

## **BP1 Series**

## **Rectangular Reed Sensor**

BP1 Series rectangular reed sensor is a sensor that can be used as on/off control switch, proximity sensor, motion sensor, position detection sensor etc. This series can be right-side, left-side or down-side cable exit design which is good for most of the applications. Furthermore, BST can provide customized solution for cable and connector according to customer's demand.

BP1 Series rectangular reed sensor is available in Normally open, Normally closed and Changeover form.