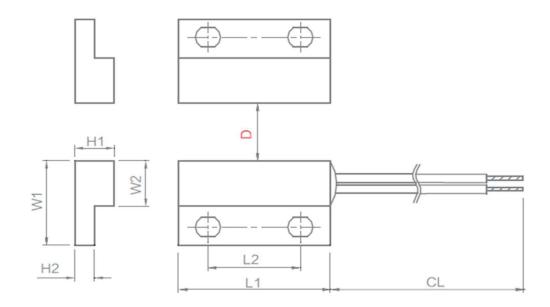

Reference Drawing (Different sizes are available, please contact BST for more sensor information)