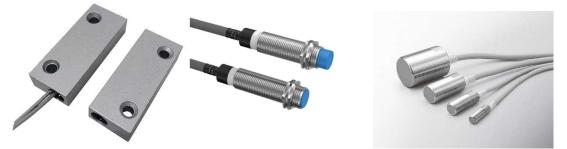

## **Metal Reed Sensor**

BP3 series metal reed sensor is a solid state and rigid sensor. The metal housing can be brass or stainless steel or aluminum, and this housing is so solid that it can work in harsh environment. The lifetime is long enough even for tough application such outdoor equipment.

The metal reed sensor can be either cylindrical or rectangular, and if necessary, BST can apply for explosion proof certificate for customer.

| Mechanical Data  |                                                                     |  |
|------------------|---------------------------------------------------------------------|--|
| Housing Material | Stainless steel/Brass/Aluminum optional                             |  |
| Housing Form     | Rectangular/Flange<br>mount/Cylindrical/Threaded(M6,M8,M10,M12 etc) |  |
| Housing Color    | Black/Silver/Yellow                                                 |  |
| Cable Material   | PVC                                                                 |  |
| Operating Temp   | -10℃-70℃                                                            |  |