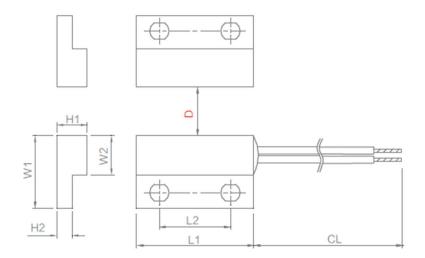

Reference Drawing (Different sizes are available, please contact BST for more sensor information)