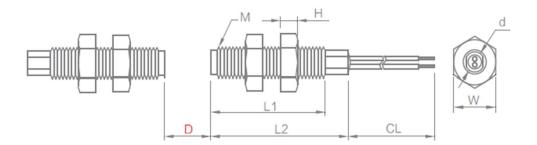

Reference Drawing (Different sizes are available, please contact BST for more sensor information)