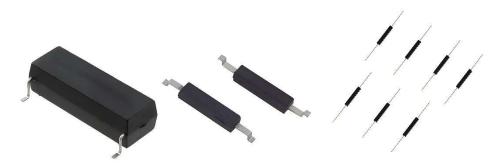

## **BP4 Series**

## **SMD Reed Sensor**

BP4 series Miniature surface mount (SMD) reed sensor can be axial, J lead design. The compact size makes it available in tape&reel package which is convenient for SMD process. The core of this sensor is a reed switch which is firmly sealed by epoxy. This series of product is design for low electricity application.