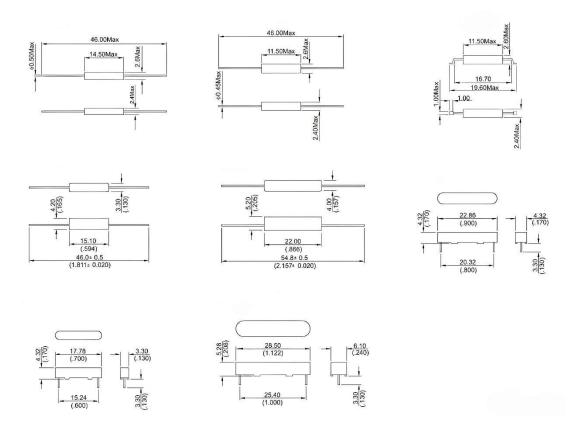

Reference Drawing (Different sizes are available, please contact BST for more sensor information)

size in mm